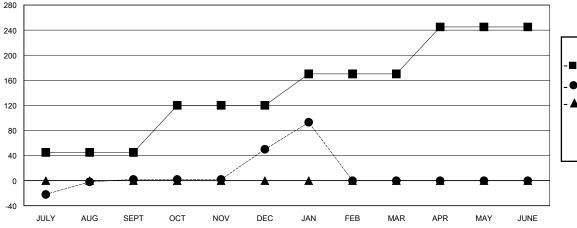

## District 3232B4

GMT: LOCATION INDIA GMT CA

| Clubs                 |               |           |               | Members               |                       |                         |                                                    |
|-----------------------|---------------|-----------|---------------|-----------------------|-----------------------|-------------------------|----------------------------------------------------|
| RESULTS FOR 2023-2024 |               |           |               | RESULTS FOR 2023-2024 |                       |                         |                                                    |
| QUARTER               | NEW CLUB GOAL | NEW CLUBS | DROPPED CLUBS | QUARTER MEMB          | ER GROWTH NET<br>GOAL | MEMBER GROWTH<br>ACTUAL | DROPPED<br>MEMBERS ACTUAL<br>(including transfers) |
| JULY/AUG/SEPT         | 5             | 1         | 0             | JULY/AUG/SEPT         | 45                    | 54                      | 40                                                 |
| OCT/NOV/DEC           | 0             | 2         | 9             | OCT/NOV/DEC           | 75                    | 321                     | 263                                                |
| JAN/FEB/MAR           | 5             | 2         | 0             | JAN/FEB/MAR           | 50                    | 43                      | 0                                                  |
| APR/MAY/JUNE          | 0             | 0         | 0             | APR/MAY/JUNE          | 75                    | 0                       | 0                                                  |

## GOALS AND ACTUAL MEMBERS CUMULATIVE

| -■- | MEMBER | GROWTH | NET | GOAL |
|-----|--------|--------|-----|------|
|-----|--------|--------|-----|------|

● - MEMBER GROWTH ACTUAL

- ▲ - LAST YEAR MEMBERSHIP ACTUAL