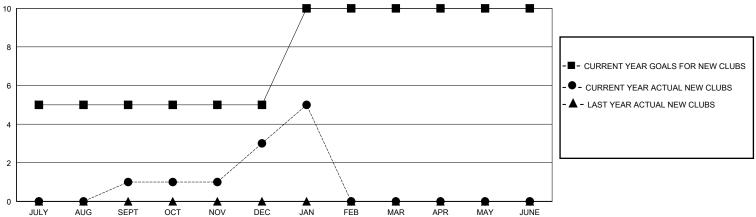

## District 3232B4

GMT: LOCATION INDIA GMT CA

| Clubs                 |               |           |               | Members               |                       |                         |                                                    |
|-----------------------|---------------|-----------|---------------|-----------------------|-----------------------|-------------------------|----------------------------------------------------|
| RESULTS FOR 2023-2024 |               |           |               | RESULTS FOR 2023-2024 |                       |                         |                                                    |
| QUARTER               | NEW CLUB GOAL | NEW CLUBS | DROPPED CLUBS | QUARTER MEMB          | ER GROWTH NET<br>GOAL | MEMBER GROWTH<br>ACTUAL | DROPPED<br>MEMBERS ACTUAL<br>(including transfers) |
| JULY/AUG/SEPT         | 5             | 1         | 0             | JULY/AUG/SEPT         | 45                    | 54                      | 40                                                 |
| OCT/NOV/DEC           | 0             | 2         | 9             | OCT/NOV/DEC           | 75                    | 321                     | 263                                                |
| JAN/FEB/MAR           | 5             | 2         | 0             | JAN/FEB/MAR           | 50                    | 43                      | 0                                                  |
| APR/MAY/JUNE          | 0             | 0         | 0             | APR/MAY/JUNE          | 75                    | 0                       | 0                                                  |